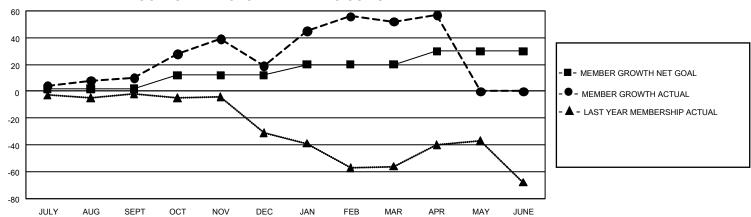

## GMT Constitutional Area 2, Group A

REPORT DOES NOT INCLUDE CLUBS IN UNDISTRICTED AREAS.

| Clubs                 |               |           |               | Members               |                         |                         |                                                    |
|-----------------------|---------------|-----------|---------------|-----------------------|-------------------------|-------------------------|----------------------------------------------------|
| RESULTS FOR 2022-2023 |               |           |               | RESULTS FOR 2022-2023 |                         |                         |                                                    |
| QUARTER               | NEW CLUB GOAL | NEW CLUBS | DROPPED CLUBS | QUARTER MEI           | MBER GROWTH NET<br>GOAL | MEMBER GROWTH<br>ACTUAL | DROPPED MEMBERS<br>ACTUAL (including<br>transfers) |
| JULY/AUG/SEPT         | 0             | 0         | 0             | JULY/AUG/SEPT         | 2                       | 35                      | 24                                                 |
| OCT/NOV/DEC           | 3             | 0         | 1             | OCT/NOV/DEC           | 10                      | 39                      | 30                                                 |
| JAN/FEB/MAR           | 0             | 1         | 0             | JAN/FEB/MAR           | 8                       | 52                      | 15                                                 |
| APR/MAY/JUNE          | 3             | 0         | 0             | APR/MAY/JUNE          | 10                      | 11                      | 5                                                  |

## GOALS AND ACTUAL MEMBERS CUMULATIVE

| DROPPED CLUBS: 1 |    | 26 CLUBS OF 47 ADDED 1 OR<br>MORE NEW MEMBERS | GENDER DISTRIBUTION               |              |  |
|------------------|----|-----------------------------------------------|-----------------------------------|--------------|--|
|                  |    |                                               | MALE                              | 511 (52.79%) |  |
|                  |    |                                               | FEMALE                            | 456 (47.11%) |  |
| DROPPED MEMBERS  |    |                                               | NON BINARY                        | 0 (0.00%)    |  |
| DECEASED         | 3  |                                               | PREFER NOT TO ANSWER              | 1 (0.10%)    |  |
| CLUB CANCELLED   | 13 | TOTAL FAMILY UNIT MEMBERS                     |                                   |              |  |
| OTHER            | 58 | CLICK HERE FOR                                | TOTAL PAWIET OWN MEMBERS          |              |  |
| TOTAL            | 74 | CUMULATIVE MEMBERSHIP DATA                    | FAMILY MEMBERS PAYING HALF DUES 3 |              |  |