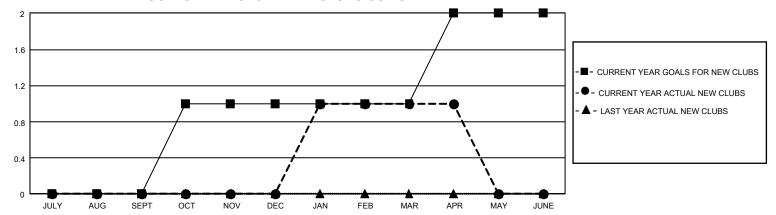

## GMT Constitutional Area 2, Group A

REPORT DOES NOT INCLUDE CLUBS IN UNDISTRICTED AREAS.

| Clubs                 |               |           |               | Members               |                         |                         |                                                    |
|-----------------------|---------------|-----------|---------------|-----------------------|-------------------------|-------------------------|----------------------------------------------------|
| RESULTS FOR 2022-2023 |               |           |               | RESULTS FOR 2022-2023 |                         |                         |                                                    |
| QUARTER               | NEW CLUB GOAL | NEW CLUBS | DROPPED CLUBS | QUARTER MEI           | MBER GROWTH NET<br>GOAL | MEMBER GROWTH<br>ACTUAL | DROPPED MEMBERS<br>ACTUAL (including<br>transfers) |
| JULY/AUG/SEPT         | 0             | 0         | 0             | JULY/AUG/SEPT         | 2                       | 35                      | 24                                                 |
| OCT/NOV/DEC           | 3             | 0         | 1             | OCT/NOV/DEC           | 10                      | 39                      | 30                                                 |
| JAN/FEB/MAR           | 0             | 1         | 0             | JAN/FEB/MAR           | 8                       | 52                      | 15                                                 |
| APR/MAY/JUNE          | 3             | 0         | 0             | APR/MAY/JUNE          | 10                      | 11                      | 5                                                  |

## GOALS AND ACTUAL NEW CLUBS CUMULATIVE